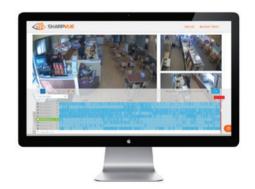

See example below of Camcloud's Multiview, simultaneously monitoring multiple Jersey Mike's locations.