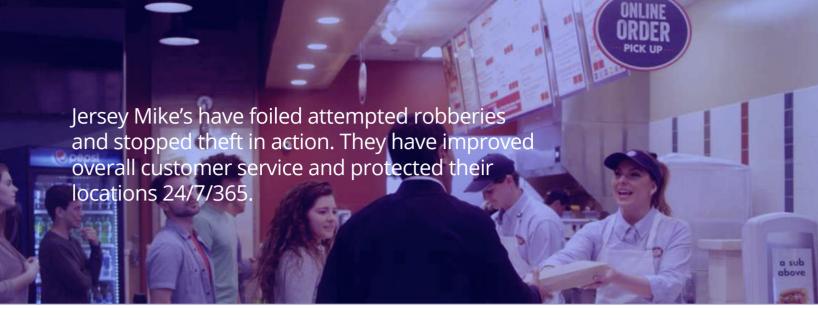

Jersey Mike's has been using Camcloud's VSaaS solution very successfully for over two years, at all 5 locations. They have foiled attempted robberies and stopped theft in action. They have improved overall customer service and protected their locations 24/7/365. With always-on, real-time access from virtually anywhere, Camcloud's solution enables Turner Hill to rest easy, knowing his stores are in good hands.