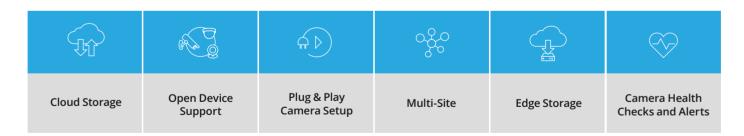

### Why Camcloud?

- · Convenient, reliable cloud video surveillance
- Connect any camera to our service
- No on-site hardware required
- Beautiful, easy-to-use web and mobile apps
- Use our web portal, Android or iOS apps to configure, manage and deploy your cloud cameras

# **Open Platform**

Camcloud offers support for a large range of Premium cameras and customers can easily configure their cameras for the cloud right from the Camcloud apps.